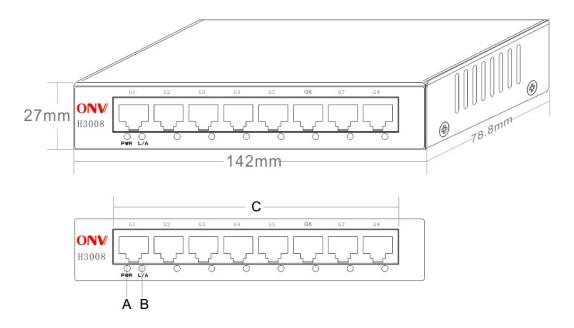

## Dimension

A. PWR Led Indicator B. LINK/ACT Led Indicator C.5\*10/100/1000M RJ45 Ports