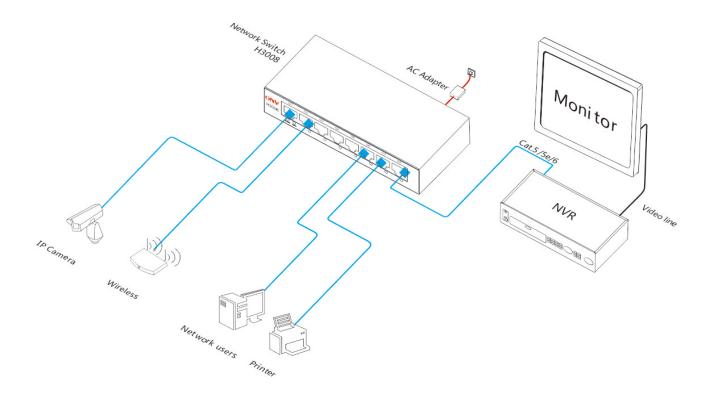

## : Application

A housing made of 0.8 mm galvanized industrial-grade steel plates for excellent durability, heat dissipation performance, ensuring stable switch operation, a long service life, and more reliable outdoor security surveillance. Support desktop/wall mounted installation way. Mini size and fashionable design. Can be connected with any computer, printer, smart TV, NAS, wireless AP, NVR and IP Camera etc.