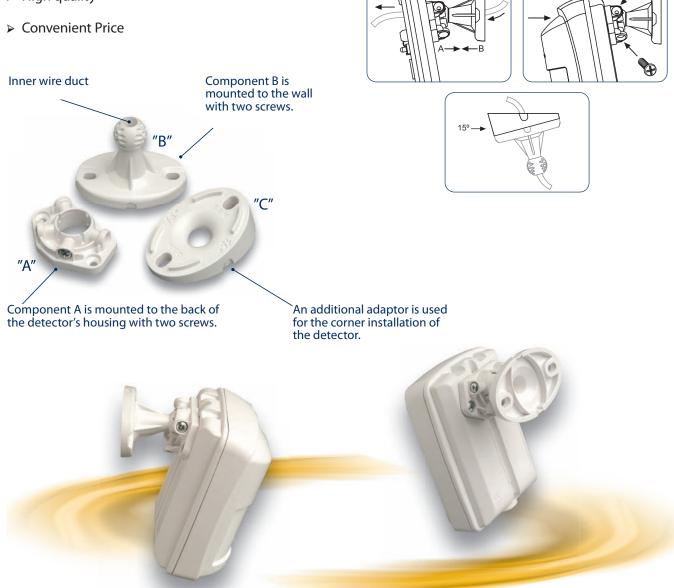

## UNIVERSAL BRACKET.

**UBL-1110** – is a universal bracket for installing any type of PIR detectors, corner or wall mounted. A distinguishing feature of the bracket is an inner duct for the wire, which allows to run the wire through the bracket and to connect the wires to the terminal block of PIR detector.

The construction of the bracket simplifies the installation of the devices and allows the precise angle adjustment.

## **BRACKET FEATURES:**

- > Different installation possibilities
- > Precise detector adjustment
- > Inner wire duct
- > Attractive design
- ➤ High quality