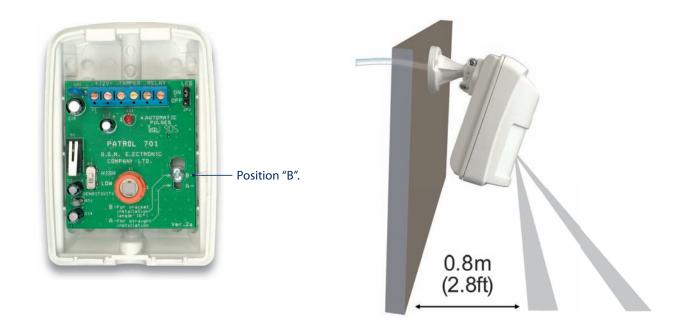

## **LOOK DOWN ZONES**

- 1. Move the PCB of the detector into position B.
- 2. Mount the **PATROL** detector onto the bracket at an angle of 10-15°.

In the current configuration lens diagram remains the same and the look down zone is enlarged.