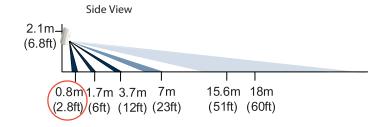

## **LOOK DOWN ZONES**

- 1. Move the PCB of the detector into position B.
- 2. Mount the **PATROL** detector onto the bracket at an angle of 10-15°.

In the current configuration lens diagram remains the same and the look down zone is enlarged.